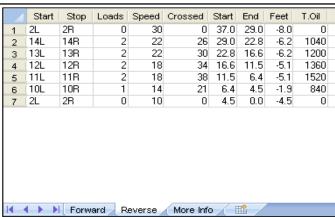

## House0

Oil Per Board: 40 uL Oil Pattern Distance: 37 Feet Volume Oil Total: 15.72 mL Total Boards Crossed: 393 Boards

Forward Oil Total: 9.76 mL Reverse Oil Total: 5.96 mL 244 Boards

|   | Start | Stop | Loads | Speed | Crossed | Start | End  | Feet | T.Oil |
|---|-------|------|-------|-------|---------|-------|------|------|-------|
| 1 | 2L    | 2R   | 2     | 10    | 74      | 0.0   | 1.4  | 1.4  | 2960  |
| 2 | 10L   | 10R  | 2     | 10    | 42      | 1.4   | 4.2  | 2.8  | 1680  |
| 3 | 11L   | 11R  | 2     | 10    | 38      | 4.2   | 7.0  | 2.8  | 1520  |
| 4 | 12L   | 12R  | 2     | 10    | 34      | 7.0   | 9.8  | 2.8  | 1360  |
| 5 | 13L   | 13R  | 2     | 10    | 30      | 9.8   | 12.6 | 2.8  | 1200  |
| 6 | 14L   | 14R  | 2     | 10    | 26      | 12.6  | 15.4 | 2.8  | 1040  |
| 7 | 2L    | 2R   | 0     | 18    | 0       | 15.4  | 27.0 | 11.6 | 0     |
| 8 | 2L    | 2R   | 0     | 30    | 0       | 27.0  | 37.0 | 10.0 | 0     |
|   |       |      |       |       |         |       |      |      |       |
|   |       |      |       |       |         |       |      |      |       |