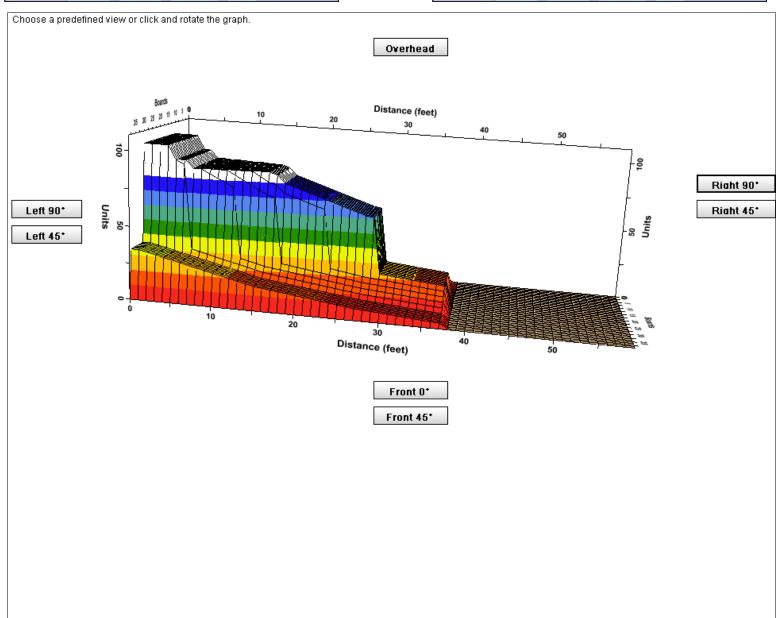

## House0

Oil Per Board: 40 uL Oil Pattern Distance: 37 Feet Volume Oil Total: 15.72 mL Total Boards Crossed: 393 Boards

Forward Oil Total: 9.76 mL Reverse Oil Total: 5.96 mL 244 Boards

|   | Start | Stop | Loads | Speed | Crossed | Start | End  | Feet | T.Oil |
|---|-------|------|-------|-------|---------|-------|------|------|-------|
| 1 | 2L    | 2R   | 2     | 10    | 74      | 0.0   | 1.4  | 1.4  | 2960  |
| 2 | 10L   | 10R  | 2     | 10    | 42      | 1.4   | 4.2  | 2.8  | 1680  |
| 3 | 11L   | 11R  | 2     | 10    | 38      | 4.2   | 7.0  | 2.8  | 1520  |
| 4 | 12L   | 12R  | 2     | 10    | 34      | 7.0   | 9.8  | 2.8  | 1360  |
| 5 | 13L   | 13R  | 2     | 10    | 30      | 9.8   | 12.6 | 2.8  | 1200  |
| 6 | 14L   | 14R  | 2     | 10    | 26      | 12.6  | 15.4 | 2.8  | 1040  |
| 7 | 2L    | 2R   | 0     | 18    | 0       | 15.4  | 27.0 | 11.6 | 0     |
| 8 | 2L    | 2R   | 0     | 30    | 0       | 27.0  | 37.0 | 10.0 | 0     |
|   |       |      |       |       |         |       |      |      |       |
|   |       |      |       |       |         |       |      |      |       |