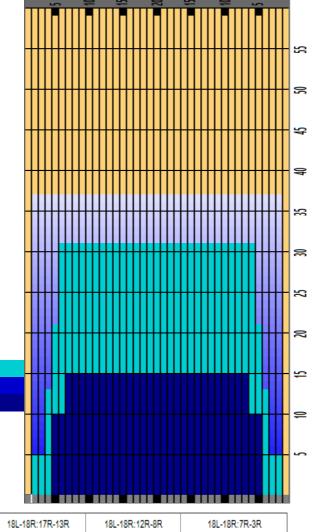

Cleaner Ratio Main Mix 5:1
Cleaner Ratio Back End Mix 5:1
Cleaner Ratio Back End Distance 59
Buffer RPM: 4 = 720 | 3 = 500 | 2 = 200 | 1 = 50

Forward Reverse Combined

| Item             | 3L-7L:18L-18R        | 8L-12L:18L-18R      | 13L-17L:18L-18R     | 18L-18R:17R-13R      | 18L-18R:12R-8R      | 18L-18R:7R-3R        |
|------------------|----------------------|---------------------|---------------------|----------------------|---------------------|----------------------|
| Description      | Outside Track:Middle | Middle Track:Middle | Inside Track:Middle | Mlddle: Inside Track | Middle:Middle Track | Middle:Outside Track |
| Track Zone Ratio | 1.58                 | 1                   | 1                   | 1                    | 1                   | 1.58                 |