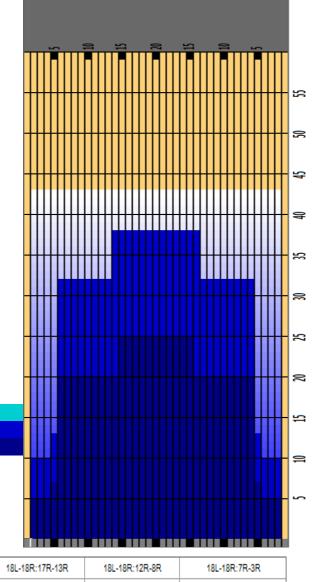

Cleaner Ratio Main Mix 5:1 Cleaner Ratio Back End Mix 5:1 Cleaner Ratio Back End Distance 59 Buffer RPM: 4 = 720 | 3 = 500 | 2 = 200 | 1 = 60 Forward Reverse Combined

| Item             | 3L-7L:18L-18R        | 8L-12L:18L-18R      | 13L-17L:18L-18R     | 18L-18R:17R-13R      | 18L-18R:12R-8R      | 18L-18R:7R-3R        |  |
|------------------|----------------------|---------------------|---------------------|----------------------|---------------------|----------------------|--|
| Description      | Outside Track:Middle | Middle Track:Middle | Inside Track:Middle | MIddle: Inside Track | Middle:Middle Track | Middle:Outside Track |  |
| Track Zone Ratio | 2.16                 | 1.23                | 1.06                | 1.06                 | 1,23                | 2.16                 |  |