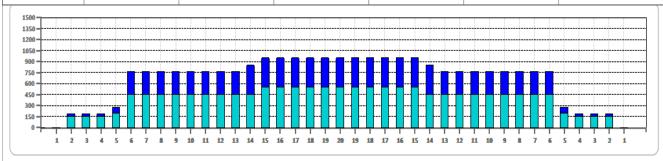

|   | START | STOP | LOAD5 | MICS | SPEED | BUFFER | TANK | CROSSED | START | END  | FEET | T.OIL |
|---|-------|------|-------|------|-------|--------|------|---------|-------|------|------|-------|
| 1 | 2L    | 2R   | 3     | 50   | 18    | 3      | Α    | 111     | 0.0   | 5.1  | 5.1  | 5550  |
| 2 | 5L    | 5R   | 1     | 50   | 18    | 3      | Α    | 31      | 5.1   | 7.6  | 2.5  | 1550  |
|   | 6L    | 6R   | 5     | 50   | 18    | 3      | Α    | 145     | 7.6   | 20.3 | 12.7 | 7250  |
| ı | 15L   | 15R  | 2     | 50   | 18    | 3      | Α    | 22      | 20.3  | 25.4 | 5.1  | 1100  |
| 5 | 2L    | 2R   | 0     | 50   | 18    | 3      | Α    | 0       | 25.4  | 38.0 | 12.6 | 0     |
| 5 | 2L    | 2R   | 0     | 50   | 22    | 3      | Α    | 0       | 38.0  | 43.0 | 5.0  | (     |
|   |       |      |       |      |       |        |      |         |       |      |      |       |

|   | START | STOP | LOADS | MICS | SPEED | BUFFER | TANK | CROSSED | START | END  | FEET  | T.OIL |
|---|-------|------|-------|------|-------|--------|------|---------|-------|------|-------|-------|
| 1 | 2L    | 2R   | 0     | 40   | 30    | 3      | В    | 0       | 43.0  | 38.0 | -5.0  | 0     |
| 2 | 14L   | 14R  | 2     | 40   | 22    | 3      | В    | 26      | 38.0  | 31.8 | -6.2  | 1040  |
| 3 | 6L    | 6R   | 6     | 40   | 22    | 3      | В    | 174     | 31.8  | 13.1 | -18.7 | 6960  |
| 4 | 5L    | 5R   | 1     | 40   | 22    | 3      | В    | 31      | 13.1  | 10.0 | -3.1  | 1240  |
| 5 | 2L    | 2R   | 1     | 40   | 14    | 3      | В    | 37      | 10.0  | 8.1  | -1.9  | 1480  |
| 6 | 2L    | 2R   | 0     | 40   | 10    | 3      | В    | 0       | 8.1   | 0.0  | -8.1  | 0     |
|   |       |      |       |      |       |        |      |         |       |      |       |       |