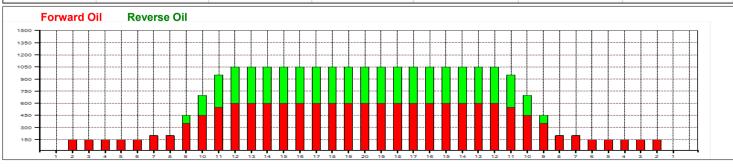

| 2 7L 7R 1 50 18 27 3.9 6.4 2.5 13<br>3 9L 9R 3 50 22 69 6.4 15.7 9.3 34<br>4 10L 10R 2 50 22 42 15.7 21.9 6.2 21<br>5 11L 11R 2 50 22 38 21.9 28.1 6.2 19<br>6 12L 12R 1 50 22 17 28.1 31.2 3.1 8<br>7 2L 2R 0 50 22 0 31.2 33.0 1.8 |   | Start | Stop | Loads | Mics | Speed | Crossed | Start | End  | Feet | T.Oil |
|--------------------------------------------------------------------------------------------------------------------------------------------------------------------------------------------------------------------------------------|---|-------|------|-------|------|-------|---------|-------|------|------|-------|
| 3 9L 9R 3 50 22 69 6.4 15.7 9.3 34<br>4 10L 10R 2 50 22 42 15.7 21.9 6.2 21<br>5 11L 11R 2 50 22 38 21.9 28.1 6.2 19<br>6 12L 12R 1 50 22 17 28.1 31.2 3.1 8<br>7 2L 2R 0 50 22 0 31.2 33.0 1.8                                      | 1 | 2L    | 2R   | 3     | 50   | 14    | 111     | 0.0   | 3.9  | 3.9  | 5550  |
| 4 10L 10R 2 50 22 42 15.7 21.9 6.2 21   5 11L 11R 2 50 22 38 21.9 28.1 6.2 19   6 12L 12R 1 50 22 17 28.1 31.2 3.1 8   7 2L 2R 0 50 22 0 31.2 33.0 1.8                                                                               | 2 | 7L    | 7R   | 1     | 50   | 18    | 27      | 3.9   | 6.4  | 2.5  | 1350  |
| 5 11L 11R 2 50 22 38 21.9 28.1 6.2 19 6 12L 12R 1 50 22 17 28.1 31.2 3.1 8 7 2L 2R 0 50 22 0 31.2 33.0 1.8                                                                                                                           | 3 | 9L    | 9R   | 3     | 50   | 22    | 69      | 6.4   | 15.7 | 9.3  | 3450  |
| 6 12L 12R 1 50 22 17 28.1 31.2 3.1 8 7 2L 2R 0 50 22 0 31.2 33.0 1.8                                                                                                                                                                 | 4 | 10L   | 10R  | 2     | 50   | 22    | 42      | 15.7  | 21.9 | 6.2  | 2100  |
| 7 2L 2R 0 50 22 0 31.2 33.0 1.8                                                                                                                                                                                                      | 5 | 11L   | 11R  | 2     | 50   | 22    | 38      | 21.9  | 28.1 | 6.2  | 1900  |
|                                                                                                                                                                                                                                      | 6 | 12L   | 12R  | 1     | 50   | 22    | 17      | 28.1  | 31.2 | 3.1  | 850   |
| 8 2L 2R 0 50 30 0 33.0 42.0 9.0                                                                                                                                                                                                      | 7 | 2L    | 2R   | 0     | 50   | 22    | 0       | 31.2  | 33.0 | 1.8  | (     |
|                                                                                                                                                                                                                                      | 8 | 2L    | 2R   | 0     | 50   | 30    | 0       | 33.0  | 42.0 | 9.0  | (     |
|                                                                                                                                                                                                                                      |   |       |      |       |      |       |         |       |      |      |       |

| H  | $\longleftrightarrow$ | Forwa | ard Re | verse | More  |         |       |      |       |       |
|----|-----------------------|-------|--------|-------|-------|---------|-------|------|-------|-------|
|    | Start                 | Stop  | Loads  | Mics  | Speed | Crossed | Start | End  | Feet  | T.Oil |
| 1  | 2L                    | 2R    | 0      | 50    | 30    | 0       | 42.0  | 32.0 | -10.0 | 0     |
| 2  | 12L                   | 12R   | 1      | 50    | 22    | 17      | 32.0  | 28.9 | -3.1  | 850   |
| 3  | 11L                   | 11R   | 3      | 50    | 18    | 57      | 28.9  | 21.3 | -7.6  | 2850  |
| 4  | 10L                   | 10R   | 3      | 50    | 18    | 63      | 21.3  | 13.7 | -7.6  | 3150  |
| 5  | 9L                    | 9R    | 2      | 50    | 14    | 46      | 13.7  | 9.8  | -3.9  | 2300  |
| 6  | 2L                    | 2R    | 0      | 50    | 14    | 0       | 9.8   | 0.0  | -9.8  | 0     |
|    |                       |       |        |       |       |         |       |      |       |       |
| H. | $\longleftrightarrow$ | Forwa | ard Re | verse | More  |         |       |      |       |       |