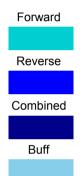

## **Dream Sweeter Dreams**

Oil Pattern Distance: 42 Feet **Reverse Brush Drop:** 33 Feet Oil Per Board: Multiple uL 24.35 mL **Forward Oil Total:** 15.2 mL **Reverse Oil Total:** 9.15 mL **Volume Oil Total:** Forward Boards Crossed: 304 Boards 183 Boards 487 Boards **Reverse Boards Crossed: Total Boards Crossed:** 